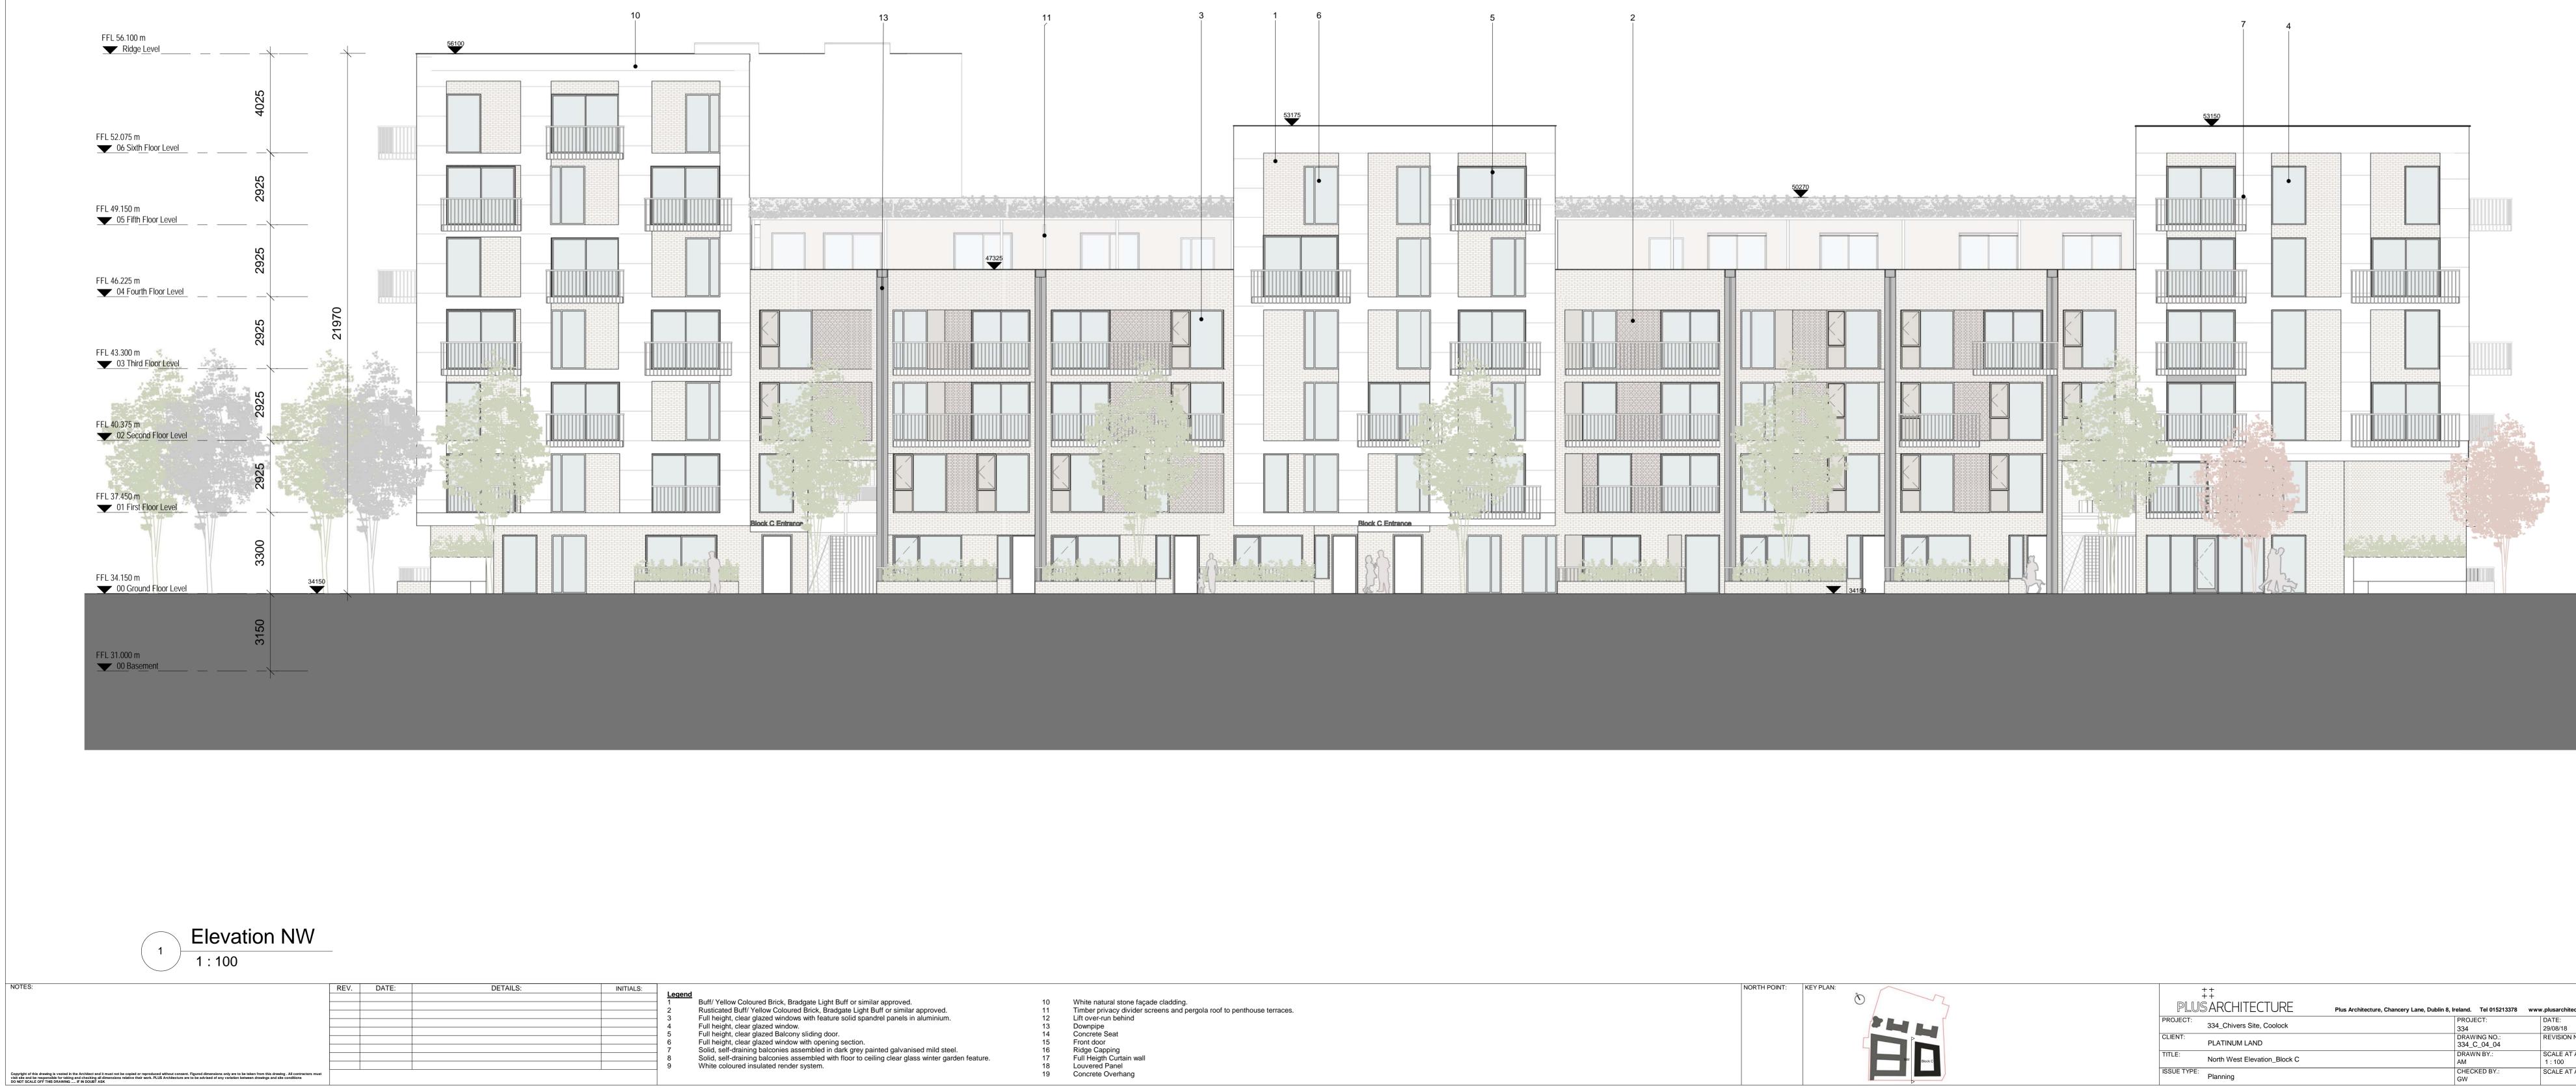

| oured Brick, Bradgate Light Buff or similar approved.             |
|-------------------------------------------------------------------|
| Yellow Coloured Brick, Bradgate Light Buff or similar approved.   |
| r glazed windows with feature solid spandrel panels in aluminium. |
| r glazed window.                                                  |
| r dlazed Balcony sliding door                                     |

NOTES:

| Plus Architecture, Chancery Lane, Dublin 8, Ireland. Tel 015213378 www.plusarchitecture.ie |                         |                                 |  |
|--------------------------------------------------------------------------------------------|-------------------------|---------------------------------|--|
| PR                                                                                         | OJECT:                  | DATE:                           |  |
| 334                                                                                        | ļ                       | 29/08/18                        |  |
|                                                                                            | AWING NO.:<br>4_C_04_04 | REVISION NO .:                  |  |
| DR.<br>AM                                                                                  | AWN BY.:                | SCALE AT A1 (Long).:<br>1 : 100 |  |
| CH<br>GW                                                                                   | ECKED BY.:              | SCALE AT A3 (Long).:            |  |